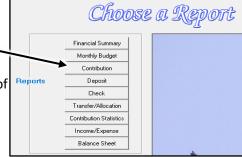

## **Detail Contribution Report**

3. In the "Contribution Report," select "Conference Evangelism" or "Camp Meeting Evangelism" account(s) (you may type the name of

Commindence Commindence Regulation Commindence Regulation Regulati