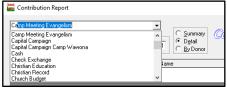

## **Detail Contribution Report**

3. In the "Contribution Report," select "Conference Evangelism" or "Camp Meeting Evangelism" account(s) (you may type the name of

Commindence Commindence Regulation Commindence Regulation Regulati

1 000 00

the account over the "All Accounts" and press enter)

Print

Copies Close

4. Once an account is selected, enter the dates (for the month or year), then select "Detail," You can print or copy to clipboard to paste it in an Excel or Word file and email it to <a href="mailto:evangelism@cccsda.org">evangelism@cccsda.org</a>.