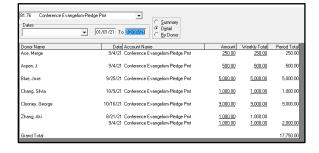

1 000 00

the account over the "All Accounts" and press enter)

Print

Copies Close

4. Once an account is selected, enter the dates (for the month or year), then select "Detail," You can print or copy to clipboard to paste it in an Excel or Word file and email it to <a href="mailto:evangelism@cccsda.org">evangelism@cccsda.org</a>.