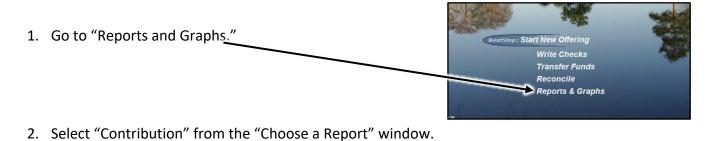

## CAMPMEETING EVANGELISM AND CONFERENCE EVANGELISM

## **Detail Contribution Report**



3. In the "Contribution Report," select "Conference Evangelism" or "Camp Meeting Evangelism" account(s) (you may type the name of

Commindence Commindence Regulation Commindence Regulation Regulati

1 000 00

the account over the "All Accounts" and press enter)







Print

Copies Close



4. Once an account is selected, enter the dates (for the month or year), then select "Detail," You can print or copy to clipboard to paste it in an Excel or Word file and email it to <a href="mailto:evangelism@cccsda.org">evangelism@cccsda.org</a>.







You may copy auditassist@cccsda.org when you are sending your report to evangelism@cccsda.org