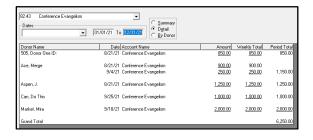

1 000 00

the account over the "All Accounts" and press enter)

Print

Copies Close

4. Once an account is selected, enter the dates (for the month or year), then select "Detail," You can print or copy to clipboard to paste it in an Excel or Word file and email it to <a href="mailto:evangelism@cccsda.org">evangelism@cccsda.org</a>.