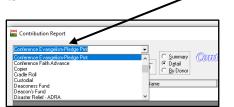

## **Detail Contribution Report**

3. In the "Contribution Report," select "Conference Evangelism" or "Camp Meeting Evangelism" account(s) (you may type the name of

Commindence Commindence Regulation Commindence Regulation Regulati

1 000 00

the account over the "All Accounts" and press enter)

Print

Copies Close

4. Once an account is selected, enter the dates (for the month or year), then select "Detail," You can print or copy to clipboard to paste it in an Excel or Word file and email it to <a href="mailto:evangelism@cccsda.org">evangelism@cccsda.org</a>.