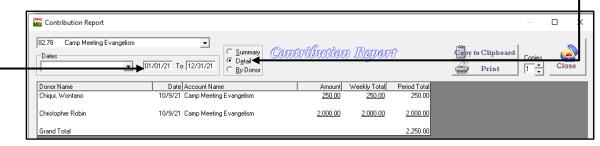

1 000 00

the account over the "All Accounts" and press enter)

Print

Copies Close

4. Once an account is selected, enter the dates (for the month or year), then select "Detail," You can print or copy to clipboard to paste it in an Excel or Word file and email it to <a href="mailto:evangelism@cccsda.org">evangelism@cccsda.org</a>.