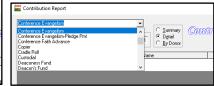

## **Detail Contribution Report**

3. In the "Contribution Report," select "Conference Evangelism" or "Camp Meeting Evangelism" account(s) (you may type the name of

Commindence Commindence Regulation Commindence Regulation Regulati

1 000 00

the account over the "All Accounts" and press enter)

Print

Copies Close

4. Once an account is selected, enter the dates (for the month or year), then select "Detail," You can print or copy to clipboard to paste it in an Excel or Word file and email it to <a href="mailto:evangelism@cccsda.org">evangelism@cccsda.org</a>.